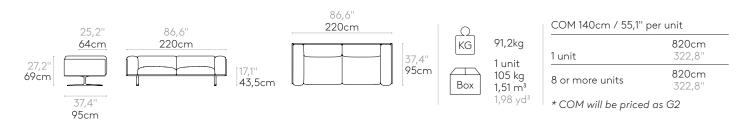

Sofa W.220cm Code: MAR0220

Upholstered sofa W.220cm with cast aluminum legs. Seat and backrest cushions in polyurethane foam covered with soft fiber.

Upholstery: in all the fabrics and leathers indicated in our finishes book.

**Leg finishes:** micro-textured powder coated in colours M1 and M2 from our metallic swatch card.

Glides: felt layer under the legs.

FT/EN/11.24 INCLASS 3

PRODUCT DATA SHEET MARCUS

Sofa W.200cm Code: MAR0200