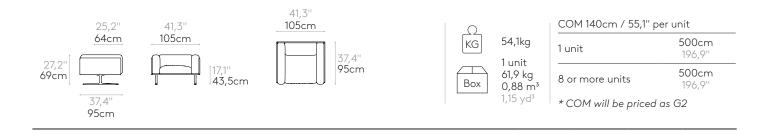

# 1 seater sofa W.105cm Code: MAR0100

Upholstered sofa W.105cm with cast aluminum legs. Seat and backrest cushions in polyurethane foam covered with soft fiber.

Upholstery: in all the fabrics and leathers indicated in our finishes book.

**Leg finishes:** micro-textured powder coated in colours M1 and M2 from our metallic swatch card.

Glides: felt layer under the legs.

FT/EN/11.24 INCLASS 4