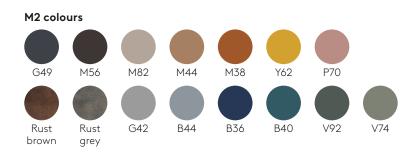

**Leg finishes:** micro-textured powder coated in colours M1 and M2 from our metallic swatch card.

Glides: felt layer under the legs.

Sofa W.240cm Code: MAR0240

Upholstered sofa W.240cm with cast aluminum legs. Seat and backrest cushions in polyurethane foam covered with soft fiber.

**Leg finishes:** micro-textured powder coated in colours M1 and M2 from our metallic swatch card.

Glides: felt layer under the legs.

FT/EN/11.24 INCLASS 3

PRODUCT DATA SHEET MARCUS

Sofa W.200cm Code: MAR0200

Upholstered sofa W.200cm with cast aluminum legs. Seat and backrest cushions in polyurethane foam covered with soft fiber.

Upholstery: in all the fabrics and leathers indicated in our finishes book.

**Leg finishes:** micro-textured powder coated in colours M1 and M2 from our metallic swatch card.

**Leg finishes:** micro-textured powder coated in colours M1 and M2 from our metallic swatch card.

Glides: felt layer under the legs.

FT/EN/11.24 INCLASS 4