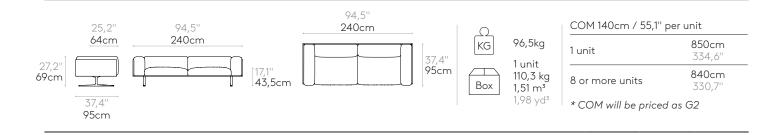

**Leg finishes:** micro-textured powder coated in colours M1 and M2 from our metallic swatch card.

Glides: felt layer under the legs.

Sofa W.240cm Code: MAR0240

Upholstered sofa W.240cm with cast aluminum legs. Seat and backrest cushions in polyurethane foam covered with soft fiber.

Upholstery: in all the fabrics and leathers indicated in our finishes book.

**Leg finishes:** micro-textured powder coated in colours M1 and M2 from our metallic swatch card.

Glides: felt layer under the legs.