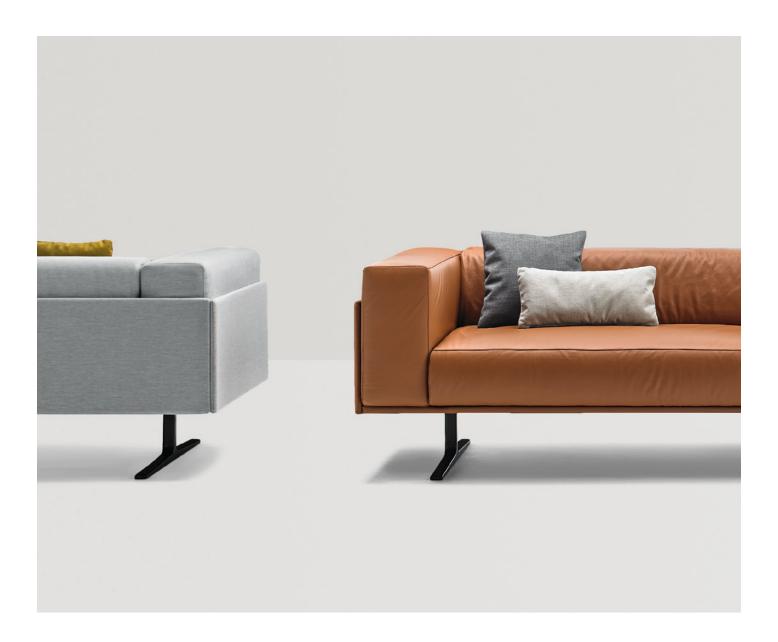

design - Christophe Pillet

Designed by Christophe Pillet, MARCUS is a collection of iconic sofas created to inhabit lounge spaces in corporate or residential environments. The collection stands out for its elegance, comfort and a balanced and timeless design. The original cast aluminum legs give the ensemble a light and slender appearance. The MARCUS collection comprises sofas in four sizes wisely produced with high quality materials.

# M1 colours

Sofa W.260cm Code: MAR0260

Upholstered sofa W.260cm with cast aluminum legs. Seat and backrest cushions in polyurethane foam covered with soft fiber.

Upholstery: in all the fabrics and leathers indicated in our finishes book.

**Leg finishes:** micro-textured powder coated in colours M1 and M2 from our metallic swatch card.

Glides: felt layer under the legs.

Sofa W.240cm Code: MAR0240

Upholstered sofa W.240cm with cast aluminum legs. Seat and backrest cushions in polyurethane foam covered with soft fiber.