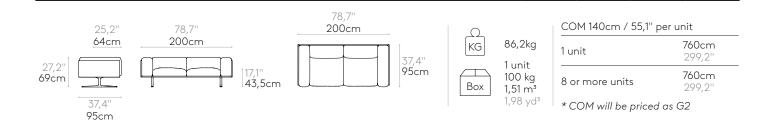

# 1 seater sofa W.105cm Code: MAR0100

Upholstered sofa W.105cm with cast aluminum legs. Seat and backrest cushions in polyurethane foam covered with soft fiber.

Upholstery: in all the fabrics and leathers indicated in our finishes book.

**Leg finishes:** micro-textured powder coated in colours M1 and M2 from our metallic swatch card.

Glides: felt layer under the legs.

FT/EN/11.24 INCLASS 4