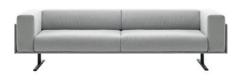

# M1 colours

Sofa W.260cm Code: MAR0260

Upholstered sofa W.260cm with cast aluminum legs. Seat and backrest cushions in polyurethane foam covered with soft fiber.

Upholstery: in all the fabrics and leathers indicated in our finishes book.

**Leg finishes:** micro-textured powder coated in colours M1 and M2 from our metallic swatch card.

Glides: felt layer under the legs.

Sofa W.240cm Code: MAR0240

Upholstered sofa W.240cm with cast aluminum legs. Seat and backrest cushions in polyurethane foam covered with soft fiber.