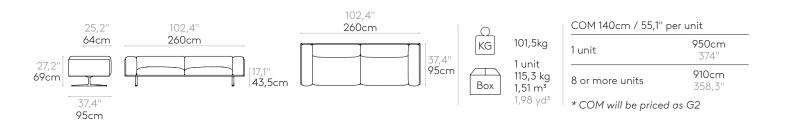

# M1 colours

Sofa W.260cm Code: MAR0260

Upholstered sofa W.260cm with cast aluminum legs. Seat and backrest cushions in polyurethane foam covered with soft fiber.

Upholstery: in all the fabrics and leathers indicated in our finishes book.