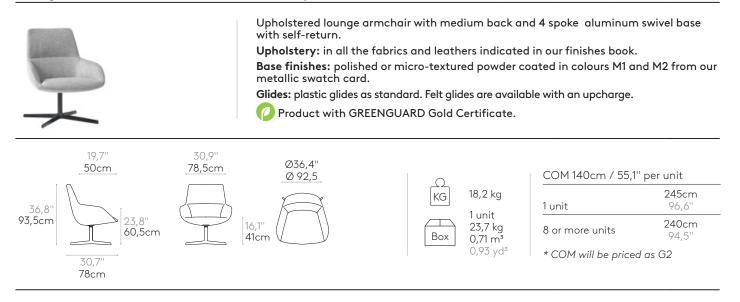

#### Code: DUN0510

Upholstered lounge armchair with high back and 4 spoke aluminum swivel base with self-return.

**Upholstery:** in all the fabrics and leathers indicated in our finishes book.

**Base finishes:** polished or micro-textured powder coated in colours M1 and M2 from our metallic swatch card.

Glides: plastic glides as standard. Felt glides are available with an upcharge.

Product with GREENGUARD Gold Certificate.