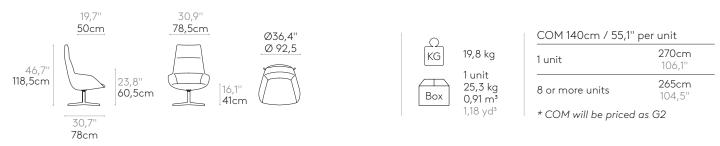

#### Code: DUN0510

Upholstered lounge armchair with high back and 4 spoke aluminum swivel base with self-return.

**Upholstery:** in all the fabrics and leathers indicated in our finishes book.

**Base finishes:** polished or micro-textured powder coated in colours M1 and M2 from our metallic swatch card.

Glides: plastic glides as standard. Felt glides are available with an upcharge.

Product with GREENGUARD Gold Certificate.