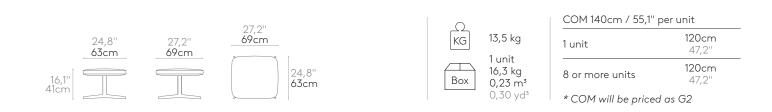

# Code: DUN0530

Upholstered ottoman with 4 spoke swivel base made of cast aluminum alloy. The ottoman is not swivel.

Upholstery: in all the fabrics and leathers indicated in our finishes book.

**Base finishes:** polished or micro-textured powder coated in colours M1 and M2 from our metallic swatch card.

Glides: plastic glides as standard. Felt glides are available with an upcharge.

Product with GREENGUARD Gold Certificate.