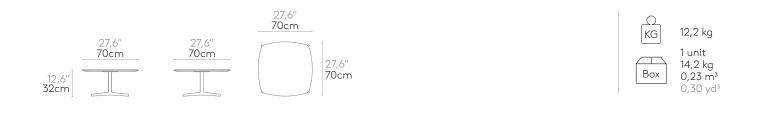

# Code: DUN0570

Occasional table with wooden top and 4 spoke aluminum base. Top finishes: in any of the oak veneer finishes or lacquered in colours W1 and W2 from

our tabletops swatch card. **Base finishes:** polished or micro-textured powder coated in colours M1 and M2 from our metallic swatch card.

Glides: plastic glides as standard. Felt glides are available with an upcharge.