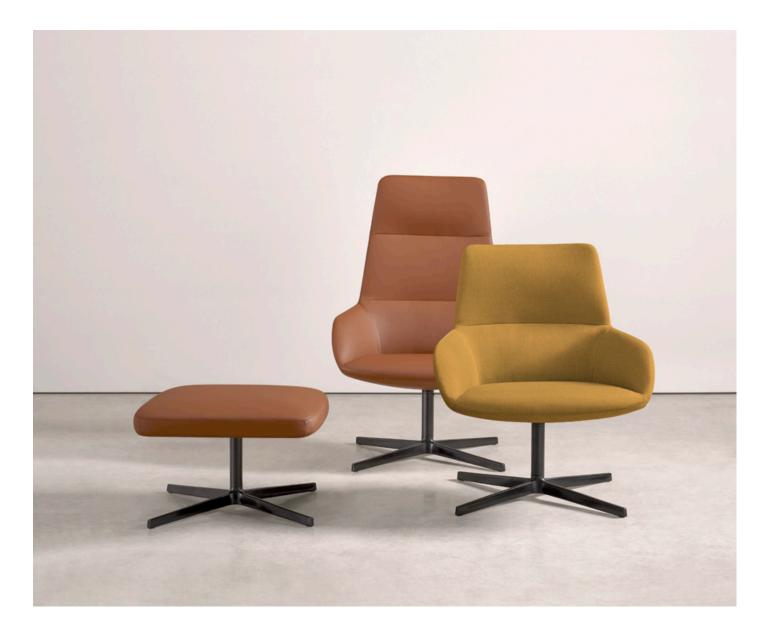

# **DUNAS LOUNGE**

design - Christophe Pillet

The new DUNAS LOUNGE collection extends the possibilities of the renowned DUNAS family. An exclusive collection of refined and elegant lounge armchairs, designed to bring style and comfort into corporate, hospitality, or residential environments. The collection comprises armchairs with high or medium backrest and a matching ottoman. Both the armchairs and ottoman can be customized with a wide variety of upholstery fabrics and leathers. The base is equipped with self-return swivel movement and can be finished in polished or painted aluminum.

## Lounge armchair with high back and 4 spoke aluminum swivel base

### Lounge armchair with medium back and 4 spoke aluminum swivel base

# Ottoman with 4 spoke aluminium base

# Code: DUN0530

Upholstered ottoman with 4 spoke swivel base made of cast aluminum alloy. The ottoman is not swivel.

Upholstery: in all the fabrics and leathers indicated in our finishes book.

**Base finishes:** polished or micro-textured powder coated in colours M1 and M2 from our metallic swatch card.