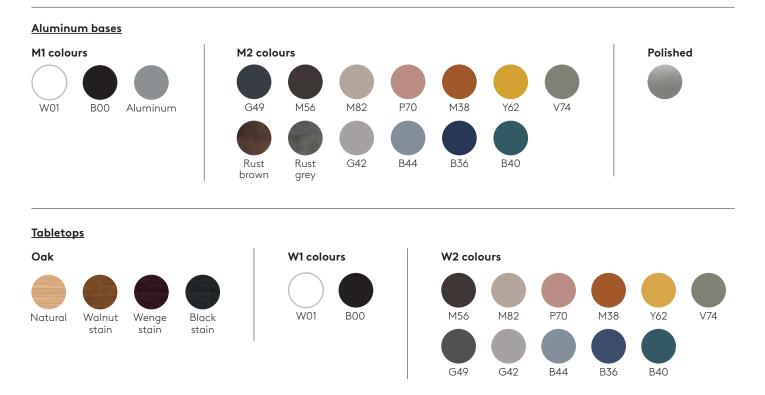

#### FINISHES

Finishes book <u>+info</u>

Upholstery: All fabrics and leathers indicated in our finishes book.

#### Code: DUN0510

Upholstered lounge armchair with high back and 4 spoke aluminum swivel base with self-return.

**Upholstery:** in all the fabrics and leathers indicated in our finishes book.

**Base finishes:** polished or micro-textured powder coated in colours M1 and M2 from our metallic swatch card.

# Code: DUN0530

Upholstered ottoman with 4 spoke swivel base made of cast aluminum alloy. The ottoman is not swivel.

Upholstery: in all the fabrics and leathers indicated in our finishes book.

**Base finishes:** polished or micro-textured powder coated in colours M1 and M2 from our metallic swatch card.

# Code: DUN0570

Occasional table with wooden top and 4 spoke aluminum base. Top finishes: in any of the oak veneer finishes or lacquered in colours W1 and W2 from

our tabletops swatch card. **Base finishes:** polished or micro-textured powder coated in colours M1 and M2 from our metallic swatch card.