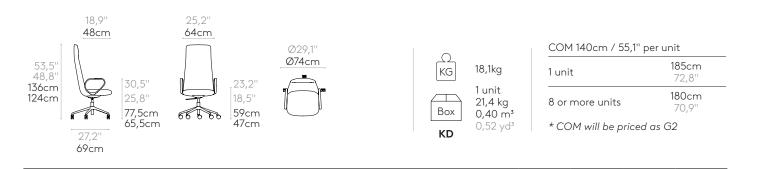

### Armchair with high back (5 spoke aluminum swivel base on casters + gas lift + tilt mechanism)

Upholstered armchair with high backrest and 5 spoke cast aluminum alloy base fitted with gas lift column, tilt mechanism and Ø65mm twin wheel casters with soft tread. The seat height is adjustable with gas lift column. The arms are made of injected aluminum.

**Seat shell:** inner steel structure covered with moulded polyurethane foam with a density of 50 kg/m³. **Movement:** 12° inclination mechanism with tilt lock in working position and safety release. Adjustable seat height.

Upholstery: in all the fabrics and leathers indicated in our finishes book.

Base & arms finishes: polished or micro-textured powder coated in black or white.

**Casters:** Ø65mm twin wheel swivel casters with soft tread as standard. Casters with hard tread are available upon request.