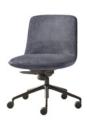

#### Armchair with low back (4 spoke aluminum swivel base)

Seat shell: inner steel structure covered with moulded polyurethane foam with a density of 50 kg/m³.

 $\bigcirc$ 

KG

Вох

ΚD

15kg

1 unit 17 kg

0,23 m³ 0,30 yd³

Upholstery: in all the fabrics and leathers indicated in our finishes book.

seat height is not adjustable. The arms are made of injected aluminum.

Base & arms finishes: polished or micro-textured powder coated in black or white.

Glides: plastic glides as standard. Felt glides are available with an upcharge.

Product with GREENGUARD Gold Certificate.

| er unit        |
|----------------|
| 145cm<br>57,1" |
| 130cm<br>51,2" |
| as G2          |
|                |

Code: KOR0240