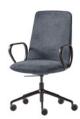

### Armchair with high back (5 spoke aluminum swivel base on casters + gas lift + tilt mechanism)

Upholstered armchair with high backrest and 5 spoke cast aluminum alloy base fitted with gas lift column, tilt mechanism and Ø65mm twin wheel casters with soft tread. The seat height is adjustable with gas lift column. The arms are made of injected aluminum.

**Seat shell:** inner steel structure covered with moulded polyurethane foam with a density of 50 kg/m³. **Movement:** 12° inclination mechanism with tilt lock in working position and safety release. Adjustable seat height.

Upholstery: in all the fabrics and leathers indicated in our finishes book.

Base & arms finishes: polished or micro-textured powder coated in black or white.

**Casters:** Ø65mm twin wheel swivel casters with soft tread as standard. Casters with hard tread are available upon request.