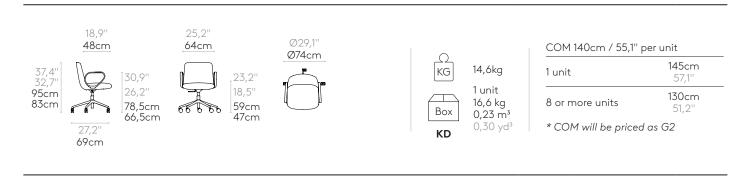

## Armchair with low back (5 spoke aluminum swivel base on casters + gas lift + tilt mechanism)

Upholstered armchair with low backrest and 5 spoke cast aluminum alloy base fitted with gas lift column, tilt mechanism and Ø65mm twin wheel casters with soft tread. The seat height is adjustable with gas lift column. The arms are made of injected aluminum.

**Seat shell:** inner steel structure covered with moulded polyurethane foam with a density of 50 kg/m³. **Movement:** 12° inclination mechanism with tilt lock in working position and safety release. Adjustable seat height.

Upholstery: in all the fabrics and leathers indicated in our finishes book.

Base & arms finishes: polished or micro-textured powder coated in black or white.

**Casters:** Ø65mm twin wheel swivel casters with soft tread as standard. Casters with hard tread are available upon request.

**(** 

Product with GREENGUARD Gold Certificate.