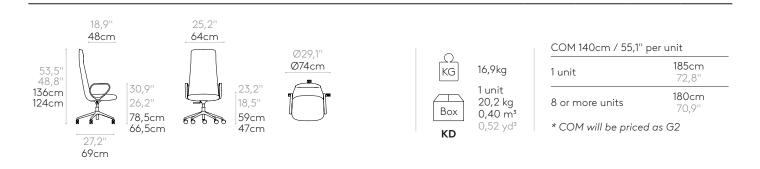

# Armchair with high back (5 spoke aluminum swivel base on casters + gas lift + 7 position tilt mechanism)

Upholstered armchair with high backrest and 5 spoke cast aluminum alloy base fitted with gas lift column, 7 position tilt mechanism and Ø65mm twin wheel casters with soft tread. The seat height is adjustable with gas lift column. The arms are made of injected aluminum.

Seat shell: inner steel structure covered with moulded polyurethane foam with a density of 50 kg/m3.

**Movement:** tilting mechanism with tension regulation by knob. Seven locking positions with safety unlocking function. Tilt angle up to 18°. Adjustable seat height.

Upholstery: in all the fabrics and leathers indicated in our finishes book.

Base & arms finishes: polished or micro-textured powder coated in black or white.

**Casters:** Ø65mm twin wheel swivel casters with soft tread as standard. Casters with hard tread are available upon request.