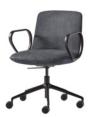

## Armchair with low back (5 spoke aluminum swivel base on casters + gas lift + tilt mechanism)

Upholstered armchair with low backrest and 5 spoke cast aluminum alloy base fitted with gas lift column, tilt mechanism and Ø65mm twin wheel casters with soft tread. The seat height is adjustable with gas lift column. The arms are made of injected aluminum.

**Seat shell:** inner steel structure covered with moulded polyurethane foam with a density of 50 kg/m³. **Movement:** 12° inclination mechanism with tilt lock in working position and safety release. Adjustable seat height.

Upholstery: in all the fabrics and leathers indicated in our finishes book.

Base & arms finishes: polished or micro-textured powder coated in black or white.

**Casters:** Ø65mm twin wheel swivel casters with soft tread as standard. Casters with hard tread are available upon request.

**(** 

Product with GREENGUARD Gold Certificate.