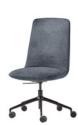

design - Florent Coirier

Designed for executive and meeting spaces, the nature-inspired Kori collection combines a rounded body with a gently curved backrest. All this, together with an injected aluminium armrest, makes Kori a comfortable and elegant chair. Available in three sizes and designed for maximum comfort in your work area.

## Armchair with medium back (5 spoke aluminum swivel base on casters + gas lift + tilt mechanism)

Upholstered armchair with medium backrest and 5 spoke cast aluminum alloy base fitted with gas lift column, tilt mechanism and Ø65mm twin wheel casters with soft tread. The seat height is adjustable with gas lift column. The arms are made of injected aluminum.

Seat shell: inner steel structure covered with moulded polyurethane foam with a density of 50 kg/m³.

**Movement:** 12° inclination mechanism with tilt lock in working position and safety release. Adjustable seat height.

Upholstery: in all the fabrics and leathers indicated in our finishes book.

Base & arms finishes: polished or micro-textured powder coated in black or white.

**Casters:** Ø65mm twin wheel swivel casters with soft tread as standard. Casters with hard tread are available upon request.

Product with GREENGUARD Gold Certificate.