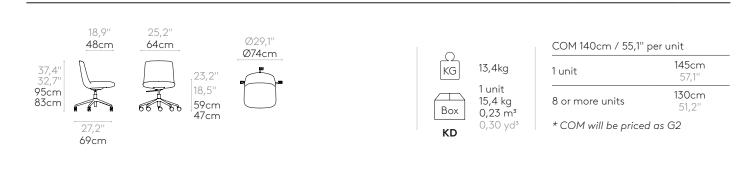

### Armchair with medium back (5 spoke aluminum swivel base on casters + gas lift)

Upholstered armchair with medium backrest and 5 spoke cast aluminum alloy base fitted with gas lift column and Ø65mm twin wheel casters with soft tread. The seat height is adjustable with gas lift column. The arms are made of injected aluminum.

Seat shell: inner steel structure covered with moulded polyurethane foam with a density of 50 kg/m<sup>3</sup>.

Upholstery: in all the fabrics and leathers indicated in our finishes book.

Base & arms finishes: polished or micro-textured powder coated in black or white.

Casters: Ø65mm twin wheel swivel casters with soft tread as standard. Casters with hard tread are available upon request.

£

Product with GREENGUARD Gold Certificate.