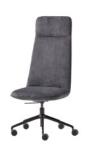

### Armchair with high back (5 spoke aluminum swivel base on casters + gas lift + tilt mechanism)

Upholstered armchair with high backrest and 5 spoke cast aluminum alloy base fitted with gas lift column, tilt mechanism and Ø65mm twin wheel casters with soft tread. The seat height is adjustable with gas lift column. The arms are made of injected aluminum.

**Seat shell:** inner steel structure covered with moulded polyurethane foam with a density of 50 kg/m³. **Movement:** 12° inclination mechanism with tilt lock in working position and safety release. Adjustable seat height.

Upholstery: in all the fabrics and leathers indicated in our finishes book.

Base & arms finishes: polished or micro-textured powder coated in black or white.

**Casters:** Ø65mm twin wheel swivel casters with soft tread as standard. Casters with hard tread are available upon request.