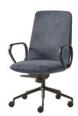

## Armchair with medium back (5 spoke aluminum swivel base on casters + gas lift + tilt mechanism)

Upholstered armchair with medium backrest and 5 spoke cast aluminum alloy base fitted with gas lift column, tilt mechanism and Ø65mm twin wheel casters with soft tread. The seat height is adjustable with gas lift column. The arms are made of injected aluminum.

Seat shell: inner steel structure covered with moulded polyurethane foam with a density of 50 kg/m³.

**Movement:** 12° inclination mechanism with tilt lock in working position and safety release. Adjustable seat height.

Upholstery: in all the fabrics and leathers indicated in our finishes book.

Base & arms finishes: polished or micro-textured powder coated in black or white.

**Casters:** Ø65mm twin wheel swivel casters with soft tread as standard. Casters with hard tread are available upon request.

Product with GREENGUARD Gold Certificate.