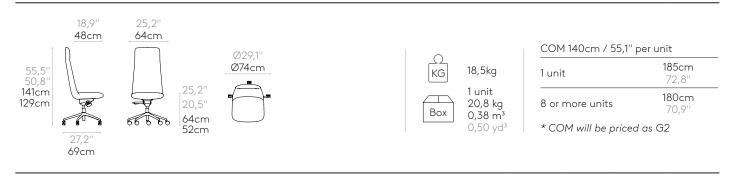

### Armchair with high back (5 spoke aluminum swivel base on casters + gas lift + tilt mechanism)

Upholstered armchair with high backrest and 5 spoke cast aluminum alloy base fitted with gas lift column, tilt mechanism and Ø65mm twin wheel casters with soft tread. The seat height is adjustable with gas lift column. The arms are made of injected aluminum.

**Seat shell:** inner steel structure covered with moulded polyurethane foam with a density of 50 kg/m³. **Movement:** 12° inclination mechanism with tilt lock in working position and safety release. Adjustable seat height.

Upholstery: in all the fabrics and leathers indicated in our finishes book.

Base & arms finishes: polished or micro-textured powder coated in black or white.

**Casters:** Ø65mm twin wheel swivel casters with soft tread as standard. Casters with hard tread are available upon request.