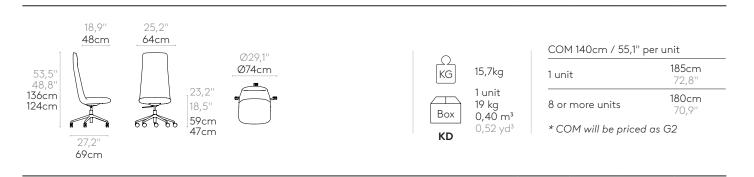

### Armchair with high back (5 spoke aluminum swivel base on casters + gas lift + tilt mechanism)

Upholstered armchair with high backrest and 5 spoke cast aluminum alloy base fitted with gas lift column, tilt mechanism and Ø65mm twin wheel casters with soft tread. The seat height is adjustable with gas lift column. The arms are made of injected aluminum.

**Seat shell:** inner steel structure covered with moulded polyurethane foam with a density of 50 kg/m³. **Movement:** 12° inclination mechanism with tilt lock in working position and safety release. Adjustable seat height.

Upholstery: in all the fabrics and leathers indicated in our finishes book.

Base & arms finishes: polished or micro-textured powder coated in black or white.

**Casters:** Ø65mm twin wheel swivel casters with soft tread as standard. Casters with hard tread are available upon request.