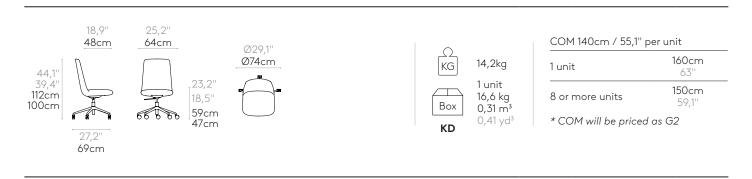

Product with GREENGUARD Gold Certificate.

| 1 unit          | <b>160cm</b><br>63'' |
|-----------------|----------------------|
| 8 or more units | 150cm<br>59,1''      |

**INCLASS** FT/EN/11.24 10

Code: KOR0210