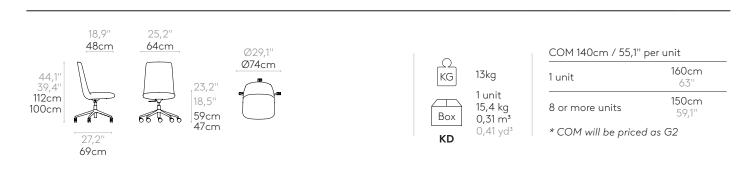

#### Chair with medium back (5 spoke aluminum swivel base on casters + gas lift)

Upholstered chair with medium backrest and 5 spoke cast aluminum alloy base fitted with gas lift column and Ø65mm twin wheel casters with soft tread. The seat height is adjustable with gas lift column.

Seat shell: inner steel structure covered with moulded polyurethane foam with a density of 50 kg/m3.

**Upholstery:** in all the fabrics and leathers indicated in our finishes book.

Base finishes: polished or micro-textured powder coated in black or white.

**Casters:** Ø65mm twin wheel swivel casters with soft tread as standard. Casters with hard tread are available upon request.

Product with GREENGUARD Gold Certificate.

Code: KOR0140