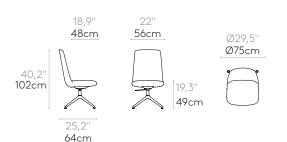

#### Armchair with low back (4 spoke aluminum swivel base)

Seat shell: inner steel structure covered with moulded polyurethane foam with a density of 50 kg/m³.

 $\bigcirc$ 

KG

Вох

ΚD

15kg

1 unit 17 kg

0,23 m³ 0,30 yd³

Upholstery: in all the fabrics and leathers indicated in our finishes book.

seat height is not adjustable. The arms are made of injected aluminum.

Base & arms finishes: polished or micro-textured powder coated in black or white.

Glides: plastic glides as standard. Felt glides are available with an upcharge.

Product with GREENGUARD Gold Certificate.

| er unit        |
|----------------|
| 145cm<br>57,1" |
| 130cm<br>51,2" |
| as G2          |
|                |

Code: KOR0240