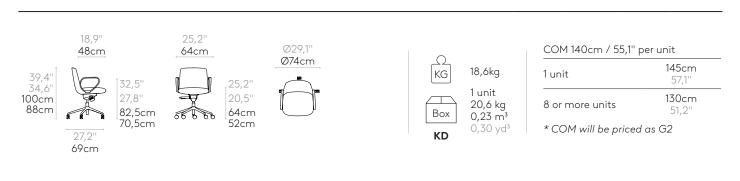

#### Armchair with low back (5 spoke aluminum swivel base on casters + gas lift)

Upholstered armchair with low backrest and 5 spoke cast aluminum alloy base fitted with gas lift column and Ø65mm twin wheel casters with soft tread. The seat height is adjustable with gas lift column. The arms are made of injected aluminum.

Seat shell: inner steel structure covered with moulded polyurethane foam with a density of 50 kg/m<sup>3</sup>.

Upholstery: in all the fabrics and leathers indicated in our finishes book.

Base & arms finishes: polished or micro-textured powder coated in black or white.

**Casters:** Ø65mm twin wheel swivel casters with soft tread as standard. Casters with hard tread are available upon request.

Product with GREENGUARD Gold Certificate.