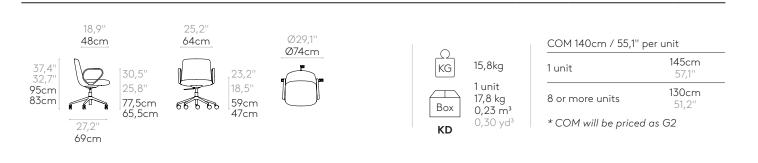

## Armchair with medium back (5 spoke aluminum swivel base on casters + gas lift + tilt mechanism)

Upholstered armchair with medium backrest and 5 spoke cast aluminum alloy base fitted with gas lift column, tilt mechanism and Ø65mm twin wheel casters with soft tread. The seat height is adjustable with gas lift column. The arms are made of injected aluminum.

Seat shell: inner steel structure covered with moulded polyurethane foam with a density of 50 kg/m³.

**Movement:** 12° inclination mechanism with tilt lock in working position and safety release. Adjustable seat height.

Upholstery: in all the fabrics and leathers indicated in our finishes book.

Base & arms finishes: polished or micro-textured powder coated in black or white.

**Casters:** Ø65mm twin wheel swivel casters with soft tread as standard. Casters with hard tread are available upon request.

Product with GREENGUARD Gold Certificate.