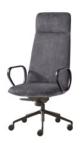

# Armchair with high back (5 spoke aluminum swivel base on casters + gas lift + 7 position tilt mechanism)

Upholstered armchair with high backrest and 5 spoke cast aluminum alloy base fitted with gas lift column, 7 position tilt mechanism and Ø65mm twin wheel casters with soft tread. The seat height is adjustable with gas lift column. The arms are made of injected aluminum.

Seat shell: inner steel structure covered with moulded polyurethane foam with a density of 50 kg/m3.

**Movement:** tilting mechanism with tension regulation by knob. Seven locking positions with safety unlocking function. Tilt angle up to 18°. Adjustable seat height.

Upholstery: in all the fabrics and leathers indicated in our finishes book.

Base & arms finishes: polished or micro-textured powder coated in black or white.

**Casters:** Ø65mm twin wheel swivel casters with soft tread as standard. Casters with hard tread are available upon request.