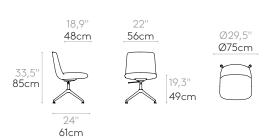

#### Armchair with high back (4 spoke aluminum swivel base)

Upholstered armchair with high backrest and 4 spoke swivel base made of cast aluminum alloy. The seat height is not adjustable. The arms are made of injected aluminum.

Seat shell: inner steel structure covered with moulded polyurethane foam with a density of 50 kg/m<sup>3</sup>.

Upholstery: in all the fabrics and leathers indicated in our finishes book.

Base & arms finishes: polished or micro-textured powder coated in black or white.

Glides: plastic glides as standard. Felt glides are available with an upcharge.

Product with GREENGUARD Gold Certificate.