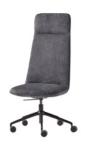

### Armchair with high back (5 spoke aluminum swivel base on casters + gas lift + tilt mechanism)

Upholstered armchair with high backrest and 5 spoke cast aluminum alloy base fitted with gas lift column, tilt mechanism and Ø65mm twin wheel casters with soft tread. The seat height is adjustable with gas lift column. The arms are made of injected aluminum.

**Seat shell:** inner steel structure covered with moulded polyurethane foam with a density of 50 kg/m³. **Movement:** 12° inclination mechanism with tilt lock in working position and safety release. Adjustable seat height.

Upholstery: in all the fabrics and leathers indicated in our finishes book.

Base & arms finishes: polished or micro-textured powder coated in black or white.

**Casters:** Ø65mm twin wheel swivel casters with soft tread as standard. Casters with hard tread are available upon request.