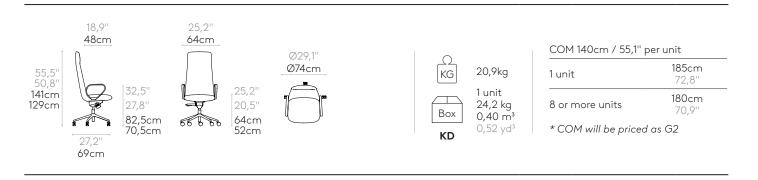

# Armchair with high back (5 spoke aluminum swivel base on casters + gas lift + 7 position tilt mechanism)

Upholstered armchair with high backrest and 5 spoke cast aluminum alloy base fitted with gas lift column, 7 position tilt mechanism and Ø65mm twin wheel casters with soft tread. The seat height is adjustable with gas lift column. The arms are made of injected aluminum.

Seat shell: inner steel structure covered with moulded polyurethane foam with a density of 50 kg/m3.

**Movement:** tilting mechanism with tension regulation by knob. Seven locking positions with safety unlocking function. Tilt angle up to 18°. Adjustable seat height.

Upholstery: in all the fabrics and leathers indicated in our finishes book.

Base & arms finishes: polished or micro-textured powder coated in black or white.

**Casters:** Ø65mm twin wheel swivel casters with soft tread as standard. Casters with hard tread are available upon request.