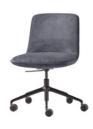

#### Armchair with low back (5 spoke aluminum swivel base on casters + gas lift)

Upholstered armchair with low backrest and 5 spoke cast aluminum alloy base fitted with gas lift column and Ø65mm twin wheel casters with soft tread. The seat height is adjustable with gas lift column. The arms are made of injected aluminum.

Seat shell: inner steel structure covered with moulded polyurethane foam with a density of 50 kg/m<sup>3</sup>.

Upholstery: in all the fabrics and leathers indicated in our finishes book.

Base & arms finishes: polished or micro-textured powder coated in black or white.

**Casters:** Ø65mm twin wheel swivel casters with soft tread as standard. Casters with hard tread are available upon request.

Product with GREENGUARD Gold Certificate.