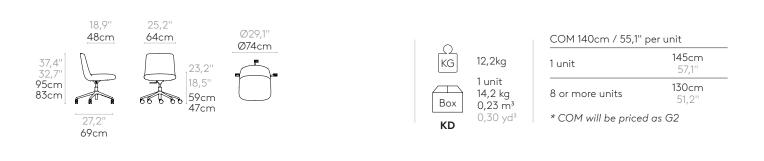

#### Armchair with low back (5 spoke aluminum swivel base on casters + gas lift)

Upholstered armchair with low backrest and 5 spoke cast aluminum alloy base fitted with gas lift column and Ø65mm twin wheel casters with soft tread. The seat height is adjustable with gas lift column. The arms are made of injected aluminum.

Seat shell: inner steel structure covered with moulded polyurethane foam with a density of 50 kg/m<sup>3</sup>.

Upholstery: in all the fabrics and leathers indicated in our finishes book.

Base & arms finishes: polished or micro-textured powder coated in black or white.

**Casters:** Ø65mm twin wheel swivel casters with soft tread as standard. Casters with hard tread are available upon request.

Product with GREENGUARD Gold Certificate.