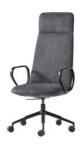

# Armchair with high back (5 spoke aluminum swivel base on casters + gas lift + 7 position tilt mechanism)

Upholstered armchair with high backrest and 5 spoke cast aluminum alloy base fitted with gas lift column, 7 position tilt mechanism and Ø65mm twin wheel casters with soft tread. The seat height is adjustable with gas lift column. The arms are made of injected aluminum.

Seat shell: inner steel structure covered with moulded polyurethane foam with a density of 50 kg/m3.

**Movement:** tilting mechanism with tension regulation by knob. Seven locking positions with safety unlocking function. Tilt angle up to 18°. Adjustable seat height.

Upholstery: in all the fabrics and leathers indicated in our finishes book.

Base & arms finishes: polished or micro-textured powder coated in black or white.

**Casters:** Ø65mm twin wheel swivel casters with soft tread as standard. Casters with hard tread are available upon request.