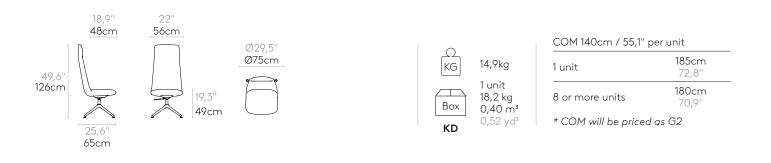

#### Armchair with high back (4 spoke aluminum swivel base)

Upholstered armchair with high backrest and 4 spoke swivel base made of cast aluminum alloy. The seat height is not adjustable. The arms are made of injected aluminum.

Seat shell: inner steel structure covered with moulded polyurethane foam with a density of 50 kg/m<sup>3</sup>.

Upholstery: in all the fabrics and leathers indicated in our finishes book.

Base & arms finishes: polished or micro-textured powder coated in black or white.

Glides: plastic glides as standard. Felt glides are available with an upcharge.

Product with GREENGUARD Gold Certificate.