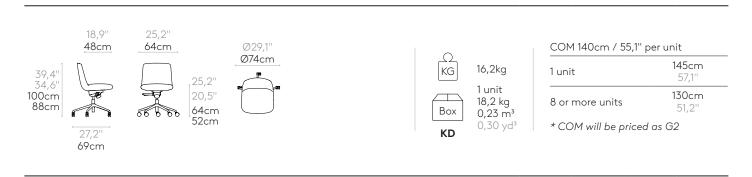

#### Armchair with low back (4 spoke aluminum swivel base)

Seat shell: inner steel structure covered with moulded polyurethane foam with a density of 50 kg/m³.

 $\bigcirc$ 

KG

Вох

ΚD

15kg

1 unit 17 kg

0,23 m³ 0,30 yd³

Upholstery: in all the fabrics and leathers indicated in our finishes book.

seat height is not adjustable. The arms are made of injected aluminum.

Base & arms finishes: polished or micro-textured powder coated in black or white.

Glides: plastic glides as standard. Felt glides are available with an upcharge.

Product with GREENGUARD Gold Certificate.

| er unit        |
|----------------|
| 145cm<br>57,1" |
| 130cm<br>51,2" |
| as G2          |
|                |

Code: KOR0240