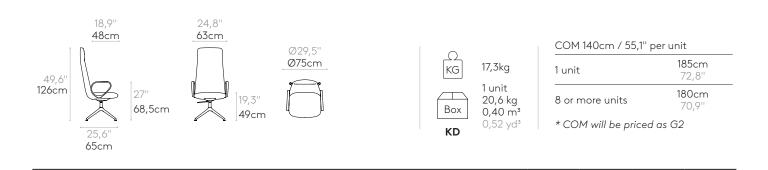

### Armchair with high back (5 spoke aluminum swivel base on casters + gas lift + tilt mechanism)

Upholstered armchair with high backrest and 5 spoke cast aluminum alloy base fitted with gas lift column, tilt mechanism and Ø65mm twin wheel casters with soft tread. The seat height is adjustable with gas lift column. The arms are made of injected aluminum.

**Seat shell:** inner steel structure covered with moulded polyurethane foam with a density of 50 kg/m³. **Movement:** 12° inclination mechanism with tilt lock in working position and safety release. Adjustable seat height.

Upholstery: in all the fabrics and leathers indicated in our finishes book.

Base & arms finishes: polished or micro-textured powder coated in black or white.

**Casters:** Ø65mm twin wheel swivel casters with soft tread as standard. Casters with hard tread are available upon request.