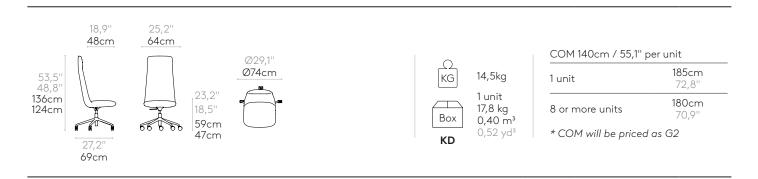

## Chair with high back (5 spoke aluminum swivel base on casters + gas lift + tilt mechanism)

Upholstered chair with high backrest and 5 spoke cast aluminum alloy base fitted with gas lift column, tilt mechanism and Ø65mm twin wheel casters with soft tread. The seat height is adjustable with gas lift column.

**Seat shell:** inner steel structure covered with moulded polyurethane foam with a density of 50 kg/m<sup>3</sup>. **Movement:** 12° inclination mechanism with tilt lock in working position and safety release. Adjustable seat height.

Upholstery: in all the fabrics and leathers indicated in our finishes book.

Base finishes: polished or micro-textured powder coated in black or white.

Casters: Ø65mm twin wheel swivel casters with soft tread as standard. Casters with hard tread are available upon request.