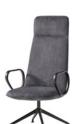

### Armchair with high back (5 spoke aluminum swivel base on casters + gas lift + tilt mechanism)

Upholstered armchair with high backrest and 5 spoke cast aluminum alloy base fitted with gas lift column, tilt mechanism and Ø65mm twin wheel casters with soft tread. The seat height is adjustable with gas lift column. The arms are made of injected aluminum.

**Seat shell:** inner steel structure covered with moulded polyurethane foam with a density of 50 kg/m³. **Movement:** 12° inclination mechanism with tilt lock in working position and safety release. Adjustable seat height.

Upholstery: in all the fabrics and leathers indicated in our finishes book.

Base & arms finishes: polished or micro-textured powder coated in black or white.

**Casters:** Ø65mm twin wheel swivel casters with soft tread as standard. Casters with hard tread are available upon request.