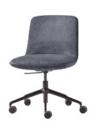

### Armchair with medium back (5 spoke aluminum swivel base on casters + gas lift)

Upholstered armchair with medium backrest and 5 spoke cast aluminum alloy base fitted with gas lift column and Ø65mm twin wheel casters with soft tread. The seat height is adjustable with gas lift column. The arms are made of injected aluminum.

Seat shell: inner steel structure covered with moulded polyurethane foam with a density of 50 kg/m<sup>3</sup>.

Upholstery: in all the fabrics and leathers indicated in our finishes book.

Base & arms finishes: polished or micro-textured powder coated in black or white.

Casters: Ø65mm twin wheel swivel casters with soft tread as standard. Casters with hard tread are available upon request.

£

Product with GREENGUARD Gold Certificate.