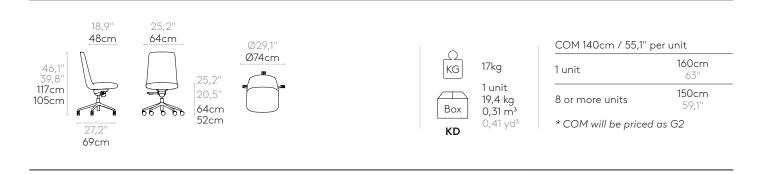

## Chair with medium back (5 spoke aluminum swivel base on casters + gas lift + tilt mechanism)

Upholstered chair with medium backrest and 5 spoke cast aluminum alloy base fitted with gas lift column, tilt mechanism and Ø65mm twin wheel casters with soft tread. The seat height is adjustable with gas lift column.

Seat shell: inner steel structure covered with moulded polyurethane foam with a density of 50 kg/m³.

**Movement:** 12° inclination mechanism with tilt lock in working position and safety release. Adjustable seat height.

Upholstery: in all the fabrics and leathers indicated in our finishes book.

Base finishes: polished or micro-textured powder coated in black or white.

Casters: Ø65mm twin wheel swivel casters with soft tread as standard. Casters with hard tread are available upon request.

Product with GREENGUARD Gold Certificate.