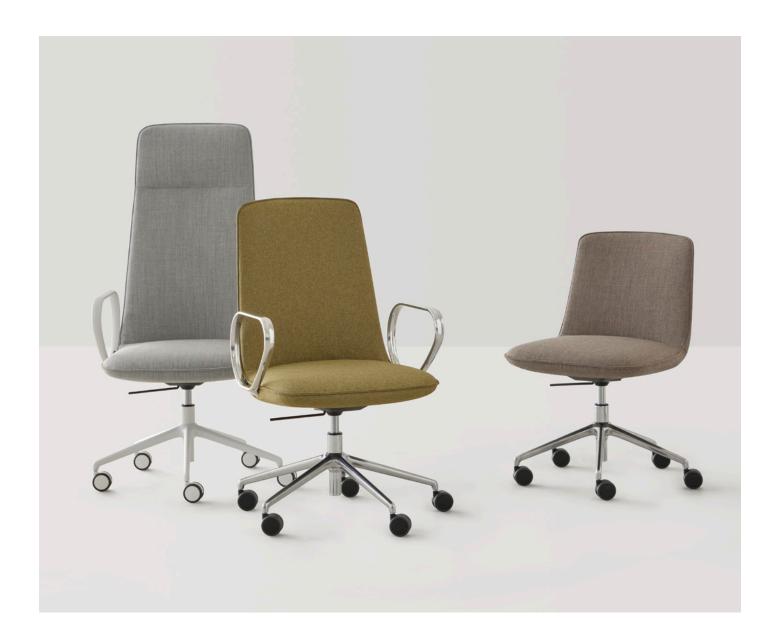

design - Florent Coirier

Designed for executive and meeting spaces, the nature-inspired Kori collection combines a rounded body with a gently curved backrest. All this, together with an injected aluminium armrest, makes Kori a comfortable and elegant chair. Available in three sizes and designed for maximum comfort in your work area.

### Armchair with high back (5 spoke aluminum swivel base on casters + gas lift + tilt mechanism)

Upholstered armchair with high backrest and 5 spoke cast aluminum alloy base fitted with gas lift column, tilt mechanism and Ø65mm twin wheel casters with soft tread. The seat height is adjustable with gas lift column. The arms are made of injected aluminum.

## Chair with high back (5 spoke aluminum swivel base on casters + gas lift + tilt mechanism)

Upholstered chair with high backrest and 5 spoke cast aluminum alloy base fitted with gas lift column, tilt mechanism and Ø65mm twin wheel casters with soft tread. The seat height is adjustable with gas lift column.

# Armchair with high back (5 spoke aluminum swivel base on casters + gas lift + 7 position tilt mechanism)

Upholstered armchair with high backrest and 5 spoke cast aluminum alloy base fitted with gas lift column, 7 position tilt mechanism and Ø65mm twin wheel casters with soft tread. The seat height is adjustable with gas lift column. The arms are made of injected aluminum.

## Chair with high back (5 spoke aluminum swivel base on casters + gas lift + 7 position tilt mechanism)

Upholstered chair with high backrest and 5 spoke cast aluminum alloy base fitted with gas lift column, 7 position tilt mechanism and Ø65mm twin wheel casters with soft tread. The seat height is adjustable with gas lift column.

### Armchair with high back (5 spoke aluminum swivel base on casters + gas lift)

Upholstered armchair with high backrest and 5 spoke cast aluminum alloy base fitted with gas lift column and Ø65mm twin wheel casters with soft tread. The seat height is adjustable with gas lift column. The arms are made of injected aluminum.

#### Chair with high back (5 spoke aluminum swivel base on casters + gas lift)

Upholstered chair with high backrest and 5 spoke cast aluminum alloy base fitted with gas lift column and Ø65mm twin wheel casters with soft tread. The seat height is adjustable with gas lift column.

#### Armchair with high back (4 spoke aluminum swivel base)

Upholstered armchair with high backrest and 4 spoke swivel base made of cast aluminum alloy. The seat height is not adjustable. The arms are made of injected aluminum.

#### Chair with high back (4 spoke aluminum swivel base)

Upholstered chair with high backrest and 4 spoke swivel base made of cast aluminum alloy. The seat height is not adjustable.

Seat shell: inner steel structure covered with moulded polyurethane foam with a density of 50 kg/m3.