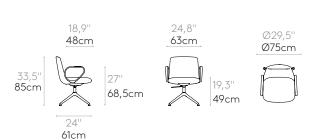

### Armchair with high back (5 spoke aluminum swivel base on casters + gas lift + tilt mechanism)

Upholstered armchair with high backrest and 5 spoke cast aluminum alloy base fitted with gas lift column, tilt mechanism and Ø65mm twin wheel casters with soft tread. The seat height is adjustable with gas lift column. The arms are made of injected aluminum.

**Seat shell:** inner steel structure covered with moulded polyurethane foam with a density of 50 kg/m³. **Movement:** 12° inclination mechanism with tilt lock in working position and safety release. Adjustable seat height.

Upholstery: in all the fabrics and leathers indicated in our finishes book.

Base & arms finishes: polished or micro-textured powder coated in black or white.

**Casters:** Ø65mm twin wheel swivel casters with soft tread as standard. Casters with hard tread are available upon request.