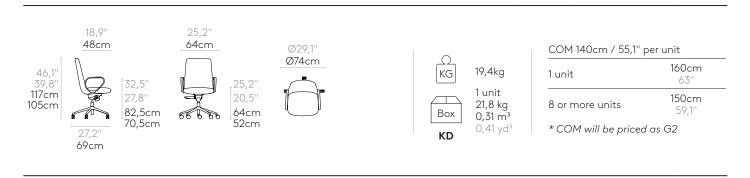

## Armchair with medium back (5 spoke aluminum swivel base on casters + gas lift + tilt mechanism)

Upholstered armchair with medium backrest and 5 spoke cast aluminum alloy base fitted with gas lift column, tilt mechanism and Ø65mm twin wheel casters with soft tread. The seat height is adjustable with gas lift column. The arms are made of injected aluminum.

Seat shell: inner steel structure covered with moulded polyurethane foam with a density of 50 kg/m³.

**Movement:** 12° inclination mechanism with tilt lock in working position and safety release. Adjustable seat height.

Upholstery: in all the fabrics and leathers indicated in our finishes book.

Base & arms finishes: polished or micro-textured powder coated in black or white.

**Casters:** Ø65mm twin wheel swivel casters with soft tread as standard. Casters with hard tread are available upon request.

Product with GREENGUARD Gold Certificate.