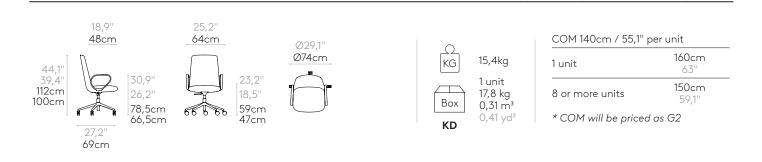

## Chair with medium back (5 spoke aluminum swivel base on casters + gas lift + tilt mechanism)

Upholstered chair with medium backrest and 5 spoke cast aluminum alloy base fitted with gas lift column, tilt mechanism and Ø65mm twin wheel casters with soft tread. The seat height is adjustable with gas lift column.

Seat shell: inner steel structure covered with moulded polyurethane foam with a density of 50 kg/m³.

**Movement:** 12° inclination mechanism with tilt lock in working position and safety release. Adjustable seat height.

Upholstery: in all the fabrics and leathers indicated in our finishes book.

Base finishes: polished or micro-textured powder coated in black or white.

Casters: Ø65mm twin wheel swivel casters with soft tread as standard. Casters with hard tread are available upon request.

Product with GREENGUARD Gold Certificate.