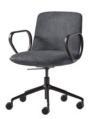

## Armchair with medium back (5 spoke aluminum swivel base on casters + gas lift + tilt mechanism)

Upholstered armchair with medium backrest and 5 spoke cast aluminum alloy base fitted with gas lift column, tilt mechanism and Ø65mm twin wheel casters with soft tread. The seat height is adjustable with gas lift column. The arms are made of injected aluminum.

Seat shell: inner steel structure covered with moulded polyurethane foam with a density of 50 kg/m³.

**Movement:** 12° inclination mechanism with tilt lock in working position and safety release. Adjustable seat height.

Upholstery: in all the fabrics and leathers indicated in our finishes book.

Base & arms finishes: polished or micro-textured powder coated in black or white.

**Casters:** Ø65mm twin wheel swivel casters with soft tread as standard. Casters with hard tread are available upon request.

Product with GREENGUARD Gold Certificate.