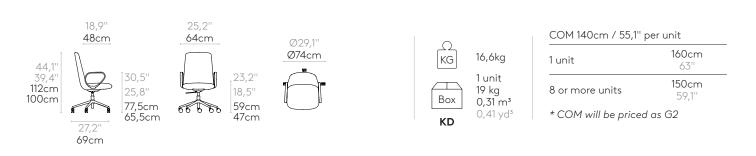

### Armchair with high back (5 spoke aluminum swivel base on casters + gas lift + tilt mechanism)

Upholstered armchair with high backrest and 5 spoke cast aluminum alloy base fitted with gas lift column, tilt mechanism and Ø65mm twin wheel casters with soft tread. The seat height is adjustable with gas lift column. The arms are made of injected aluminum.

**Seat shell:** inner steel structure covered with moulded polyurethane foam with a density of 50 kg/m³. **Movement:** 12° inclination mechanism with tilt lock in working position and safety release. Adjustable seat height.

Upholstery: in all the fabrics and leathers indicated in our finishes book.

Base & arms finishes: polished or micro-textured powder coated in black or white.

**Casters:** Ø65mm twin wheel swivel casters with soft tread as standard. Casters with hard tread are available upon request.