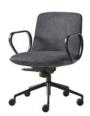

#### Armchair with low back (5 spoke aluminum swivel base on casters + gas lift)

Upholstered armchair with low backrest and 5 spoke cast aluminum alloy base fitted with gas lift column and Ø65mm twin wheel casters with soft tread. The seat height is adjustable with gas lift column. The arms are made of injected aluminum.

Seat shell: inner steel structure covered with moulded polyurethane foam with a density of 50 kg/m<sup>3</sup>.

Upholstery: in all the fabrics and leathers indicated in our finishes book.

Base & arms finishes: polished or micro-textured powder coated in black or white.

**Casters:** Ø65mm twin wheel swivel casters with soft tread as standard. Casters with hard tread are available upon request.

Product with GREENGUARD Gold Certificate.