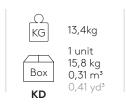

#### Armchair with low back (4 spoke aluminum swivel base)

Seat shell: inner steel structure covered with moulded polyurethane foam with a density of 50 kg/m³.

 $\bigcirc$ 

KG

Вох

ΚD

15kg

1 unit 17 kg

0,23 m³ 0,30 yd³

Upholstery: in all the fabrics and leathers indicated in our finishes book.

seat height is not adjustable. The arms are made of injected aluminum.

Base & arms finishes: polished or micro-textured powder coated in black or white.

Glides: plastic glides as standard. Felt glides are available with an upcharge.

Product with GREENGUARD Gold Certificate.

| er unit        |
|----------------|
| 145cm<br>57,1" |
| 130cm<br>51,2" |
| as G2          |
|                |