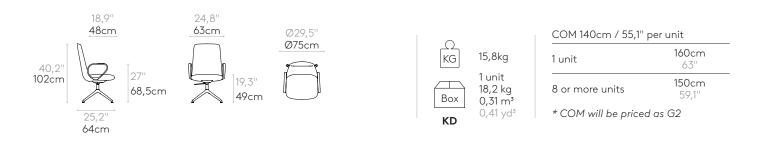

Product with GREENGUARD Gold Certificate.

| 1 unit          | <b>160cm</b><br>63'' |
|-----------------|----------------------|
| 8 or more units | 150cm<br>59,1''      |

**INCLASS** FT/EN/11.24 10

Code: KOR0210