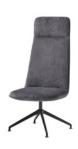

#### Armchair with high back (4 spoke aluminum swivel base)

Upholstered armchair with high backrest and 4 spoke swivel base made of cast aluminum alloy. The seat height is not adjustable. The arms are made of injected aluminum.

Seat shell: inner steel structure covered with moulded polyurethane foam with a density of 50 kg/m<sup>3</sup>.

Upholstery: in all the fabrics and leathers indicated in our finishes book.

Base & arms finishes: polished or micro-textured powder coated in black or white.

Glides: plastic glides as standard. Felt glides are available with an upcharge.

Product with GREENGUARD Gold Certificate.