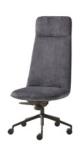

### Armchair with high back (5 spoke aluminum swivel base on casters + gas lift + tilt mechanism)

Upholstered armchair with high backrest and 5 spoke cast aluminum alloy base fitted with gas lift column, tilt mechanism and Ø65mm twin wheel casters with soft tread. The seat height is adjustable with gas lift column. The arms are made of injected aluminum.

**Seat shell:** inner steel structure covered with moulded polyurethane foam with a density of 50 kg/m³. **Movement:** 12° inclination mechanism with tilt lock in working position and safety release. Adjustable seat height.

Upholstery: in all the fabrics and leathers indicated in our finishes book.

Base & arms finishes: polished or micro-textured powder coated in black or white.

**Casters:** Ø65mm twin wheel swivel casters with soft tread as standard. Casters with hard tread are available upon request.